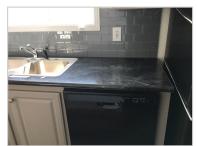

#### Overview:

This Skyline Home has all the features you would expect to find in a Bucks County home. Crown moldings, soft close drawers, six panel interior doors with residential hinges, pex plumbing, water shut offs on all faucets, single leaver faucets on all bath fixtures, 42? upper kitchen cabinets, keyed alike dead bolts. The list is longer and this home is a must see at this price point.