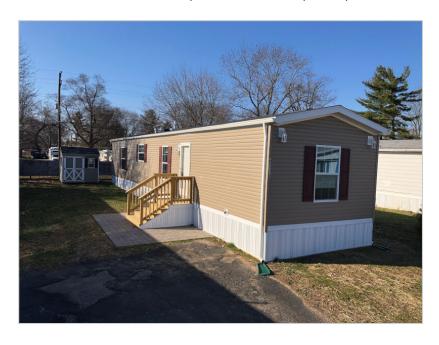

### Featured Benefits:

Ranch home Shutters Shingle roof Vinyl siding Vinyl foundation enclosure

#### Overview:

This Skyline Home has all the features you would expect to find in a Bucks County home. Crown moldings, soft close drawers, six panel interior doors with residential hinges, pex plumbing, water shut offs on all faucets, single leaver faucets on all bath fixtures, 42? upper kitchen cabinets, keyed alike dead bolts. The list is longer and this home is a must see at this price point.